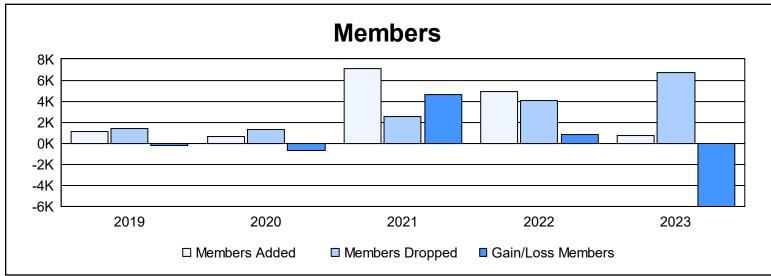

District 3234D2 As of June 2023 Cumulative

| Year      | New<br>Clubs | Dropped<br>Clubs | Gain/<br>Loss<br>Clubs | New<br>Members | Charter<br>Members | Reinstate<br>Members | Transfer<br>Members | Total<br>Member<br>Added | Total<br>Members<br>Dropped | Gain/<br>Loss<br>Members |
|-----------|--------------|------------------|------------------------|----------------|--------------------|----------------------|---------------------|--------------------------|-----------------------------|--------------------------|
| 2018-2019 | 9            | 7                | 2                      | 687            | 330                | 79                   | 32                  | 1,128                    | 1,365                       | -237                     |
| 2019-2020 | 6            | 4                | 2                      | 316            | 185                | 131                  | 20                  | 652                      | 1,335                       | -683                     |
| 2020-2021 | 248          | 23               | 225                    | 1,557          | 5,381              | 148                  | 25                  | 7,111                    | 2,495                       | 4,616                    |
| 2021-2022 | 10           | 21               | -11                    | 3,167          | 1,440              | 218                  | 38                  | 4,863                    | 4,057                       | 806                      |
| 2022-2023 | 5            | 236              | -231                   | 370            | 188                | 21                   | 167                 | 746                      | 6,731                       | -5,985                   |
| Average   | 56           | 58               | -3                     | 1,219          | 1,505              | 119                  | 56                  | 2,900                    | 3,197                       | -297                     |