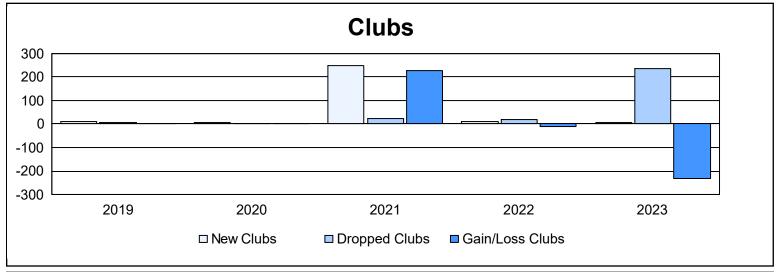

District 3234D2 As of June 2023 Cumulative

| Year      | New<br>Clubs | Dropped<br>Clubs | Gain/<br>Loss<br>Clubs | New<br>Members | Charter<br>Members | Reinstate<br>Members | Transfer<br>Members | Total<br>Member<br>Added | Total<br>Members<br>Dropped | Gain/<br>Loss<br>Members |
|-----------|--------------|------------------|------------------------|----------------|--------------------|----------------------|---------------------|--------------------------|-----------------------------|--------------------------|
| 2018-2019 | 9            | 7                | 2                      | 687            | 330                | 79                   | 32                  | 1,128                    | 1,365                       | -237                     |
| 2019-2020 | 6            | 4                | 2                      | 316            | 185                | 131                  | 20                  | 652                      | 1,335                       | -683                     |
| 2020-2021 | 248          | 23               | 225                    | 1,557          | 5,381              | 148                  | 25                  | 7,111                    | 2,495                       | 4,616                    |
| 2021-2022 | 10           | 21               | -11                    | 3,167          | 1,440              | 218                  | 38                  | 4,863                    | 4,057                       | 806                      |
| 2022-2023 | 5            | 236              | -231                   | 370            | 188                | 21                   | 167                 | 746                      | 6,731                       | -5,985                   |
| Average   | 56           | 58               | -3                     | 1,219          | 1,505              | 119                  | 56                  | 2,900                    | 3,197                       | -297                     |